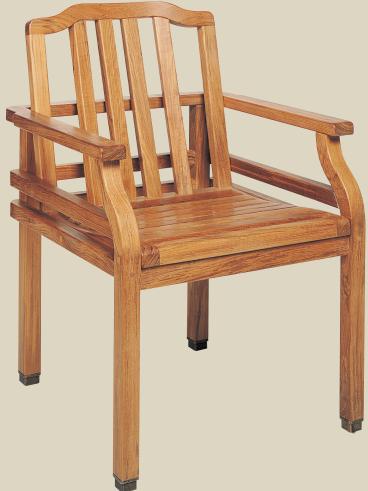

**GT-1020** Paradiso Dining Chair 23.25″w × 23.5″D × 34″н

GIATI DESIGNS, INC. Santa Barbara, California Tel 805.684.8349 Fax 805.684.8359 www.giati.com

Roscoe Award Winner

Available in casual finishes for interior and exterior use (from L to R): Driftwood Finish, Natural Teak, or Teak Oil