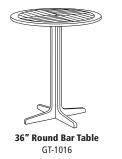

**GT-1020** Paradiso Dining Chair 23.25″w × 23.5″D × 34″н



GIATI DESIGNS, INC. Santa Barbara, California Tel 805.684.8349 Fax 805.684.8359 www.giati.com



Roscoe Award Winner

Available in casual finishes for interior and exterior use (from L to R): Driftwood Finish, Natural Teak, or Teak Oil

Paradiso



GT-1070



**60" Round Dining Table** GT-1004 (other sizes available)



GT-1050





GT-1020



Lounge Chair GT-1030



42" Square Dining Table GT-1002



Ottoman

GT-1040

Bar Stool GT-2016









GIATI DESIGNS, INC. Santa Barbara, California Tel 805.684.8349 Fax 805.684.8359 www.giati.com Available in casual finishes for interior and exterior use: Natural Teak, Driftwood Finish, Protective UV Inhibitor (Teak Oil)