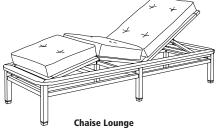

Paradiso

GT-1070

**60" Round Dining Table** GT-1004 (other sizes available)

GT-1050

GT-1020

Lounge Chair GT-1030

42" Square Dining Table GT-1002

Ottoman