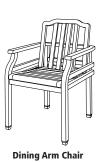

**GT-1020** Paradiso Dining Chair 23.25″w × 23.5″D × 34″н

GIATI DESIGNS, INC. Santa Barbara, California Tel 805.684.8349 Fax 805.684.8359 www.giati.com

Roscoe Award Winner

Available in casual finishes for interior and exterior use (from L to R): Driftwood Finish, Natural Teak, or Teak Oil