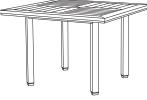

Paradiso

GT-1070

**60" Round Dining Table** GT-1004 (other sizes available)

GT-1050

GT-1020

Lounge Chair GT-1030

42" Square Dining Table GT-1002

Ottoman